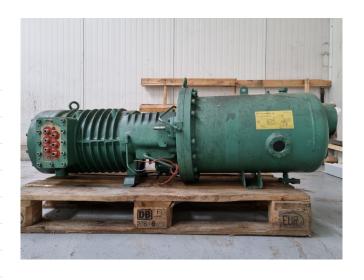

#### **Used Bitzer HSKC 7471-90Y**

Overhauled Bitzer HSKC 7471-90Y semihermetic screw compressor on Freon with a sight glass. The compressor has a displacement of 250 m³/h at 50 Hz. We only offer the compressor overhauled and we can offer a fast delivery time. Please contact us for more information!