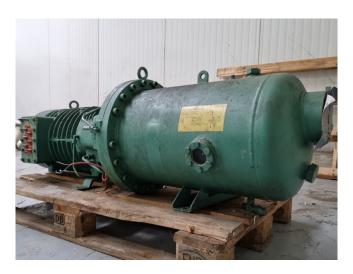

#### **Used Bitzer HSKC 7471-90Y**

Overhauled Bitzer HSKC 7471-90Y semihermetic screw compressor on Freon with a sight glass. The compressor has a displacement of 250 m³/h at 50 Hz. We only offer the compressor overhauled and we can offer a fast delivery time. Please contact us for more information!