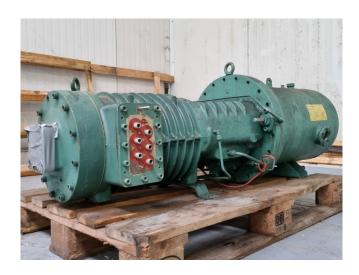

#### **Used Bitzer HSKC 7471-90Y**

Overhauled Bitzer HSKC 7471-90Y semihermetic screw compressor on Freon with a sight glass. The compressor has a displacement of 250 m³/h at 50 Hz. We only offer the compressor overhauled and we can offer a fast delivery time. Please contact us for more information!