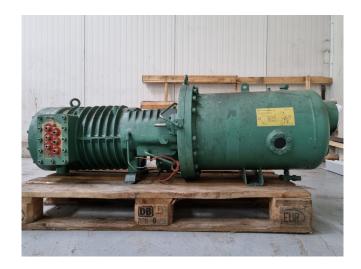

#### **Used Bitzer HSKC 7471-90Y**

Overhauled Bitzer HSKC 7471-90Y semihermetic screw compressor on Freon with a sight glass. The compressor has a displacement of 250 m³/h at 50 Hz. We only offer the compressor overhauled and we can offer a fast delivery time. Please contact us for more information!