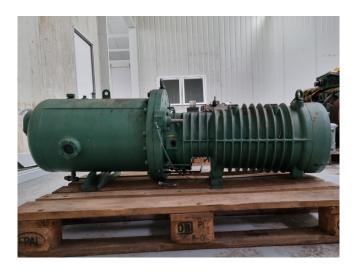

#### **Used Bitzer HSKC 7471-90Y**

Overhauled Bitzer HSKC 7471-90Y semihermetic screw compressor on Freon with a sight glass. The compressor has a displacement of 250 m³/h at 50 Hz. We only offer the compressor overhauled and we can offer a fast delivery time. Please contact us for more information!