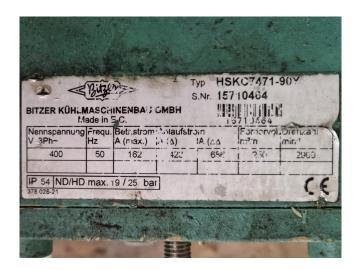

# **Specifications**

| this compressor only overhauled  Weight in kg. 336 kg  Sizes 1500x530x540 mm (LxWxH)                                                                                                                                                                                                       | Brand             | Bitzer                     |
|--------------------------------------------------------------------------------------------------------------------------------------------------------------------------------------------------------------------------------------------------------------------------------------------|-------------------|----------------------------|
| kW at 0°C/+40°C 215,0 kW at -5°C/+40°C 177,4 kW at -10°C/+40°C 145,0 kW at -20°C/+40°C 93,7 Unloaded Start  Capacity Control  Sight Glass  m3 / h 50 Hz - 250 m³/h Remarks   Please notice that we sell this compressor only overhauled Weight in kg. 336 kg Sizes 1500x530x540 mm (LxWxH) | Туре              | HSKC 7471-90Y              |
| kW at -5°C/+40°C 145,0 kW at -20°C/+40°C 93,7 Unloaded Start  Capacity Control  Sight Glass  m3 / h 50 Hz - 250 m³/h Remarks   Please notice that we sell this compressor only overhauled Weight in kg. 336 kg Sizes 1500x530x540 mm (LxWxH)                                               | Refrigerant       | Freon                      |
| kW at -10°C/+40°C 145,0  kW at -20°C/+40°C 93,7  Unloaded Start   Capacity Control   Sight Glass   m3 / h 50 Hz - 250 m³/h  Remarks   Please notice that we sell this compressor only overhauled  Weight in kg. 336 kg  Sizes 1500x530x540 mm (LxWxH)                                      | kW at 0°C/+40°C   | 215,0                      |
| kW at -20°C/+40°C 93,7  Unloaded Start  Capacity Control  Sight Glass  m3 / h 50 Hz - 250 m³/h  Remarks   Please notice that we sell this compressor only overhauled  Weight in kg. 336 kg  Sizes 1500x530x540 mm (LxWxH)                                                                  | kW at -5°C/+40°C  | 177,4                      |
| Unloaded Start  Capacity Control  Sight Glass  m3 / h  50 Hz - 250 m³/h  Remarks    Please notice that we sell this compressor only overhauled  Weight in kg.  336 kg  Sizes  1500x530x540 mm  (LxWxH)                                                                                     | kW at -10°C/+40°C | 145,0                      |
| Capacity Control  Sight Glass  m3 / h  50 Hz - 250 m³/h  Remarks    Please notice that we sell this compressor only overhauled  Weight in kg.  336 kg  Sizes  1500x530x540 mm  (LxWxH)                                                                                                     | kW at -20ºC/+40ºC | 93,7                       |
| Sight Glass  m3 / h  50 Hz - 250 m³/h  Remarks    Please notice that we sell this compressor only overhauled  Weight in kg.  336 kg  Sizes  1500x530x540 mm  (LxWxH)                                                                                                                       | Unloaded Start    | <b>✓</b>                   |
| m3 / h  So Hz - 250 m³/h  Remarks   Please notice that we sell this compressor only overhauled  Weight in kg. 336 kg  Sizes 1500x530x540 mm (LxWxH)                                                                                                                                        | Capacity Control  | ✓                          |
| Remarks   Please notice that we sell this compressor only overhauled  Weight in kg. 336 kg  Sizes 1500x530x540 mm (LxWxH)                                                                                                                                                                  | Sight Glass       | ✓                          |
| this compressor only overhauled  Weight in kg. 336 kg  Sizes 1500x530x540 mm (LxWxH)                                                                                                                                                                                                       | m3 / h            | 50 Hz - 250 m³/h           |
| overhauled  Weight in kg. 336 kg  Sizes 1500x530x540 mm (LxWxH)                                                                                                                                                                                                                            | Remarks           | Please notice that we sell |
| Weight in kg. 336 kg  Sizes 1500x530x540 mm  (LxWxH)                                                                                                                                                                                                                                       |                   | this compressor only       |
| Sizes 1500x530x540 mm (LxWxH)                                                                                                                                                                                                                                                              |                   | overhauled                 |
| (LxWxH)                                                                                                                                                                                                                                                                                    | Weight in kg.     | 336 kg                     |
|                                                                                                                                                                                                                                                                                            | Sizes             | 1500x530x540 mm            |
| Stock 1                                                                                                                                                                                                                                                                                    |                   | (LxWxH)                    |
| SLUCK I                                                                                                                                                                                                                                                                                    | Stock             | 1                          |